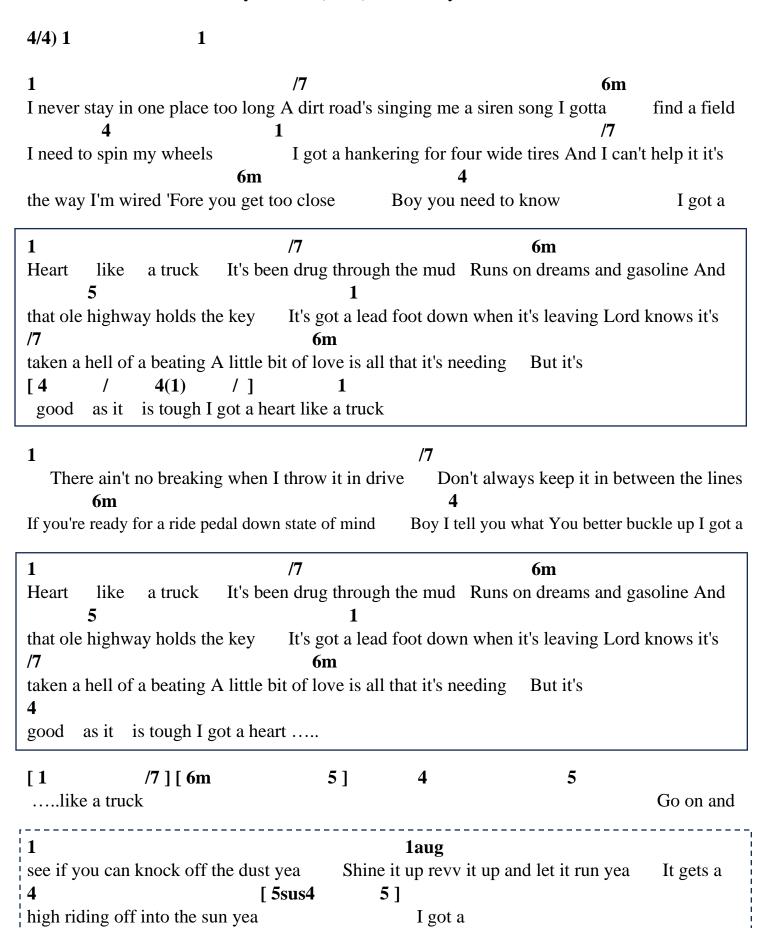

## Heart Like A Truck- Lainey Wilson (2022) Album Key = A

Instructor: Jacob Sweet

| 4(1)                                                                              | 5(1)                      | 6m(1               | )                |              |  |
|-----------------------------------------------------------------------------------|---------------------------|--------------------|------------------|--------------|--|
| heart like a truck                                                                | It's been drug through th | e mud Runs on drea | ams and gasoline | And that ole |  |
| 5 (cresc)                                                                         | 1                         |                    |                  |              |  |
| highway holds the key It's got a lead foot down when it's leaving Lord knows it's |                           |                    |                  |              |  |
| <b>/7</b>                                                                         | 6m                        |                    |                  |              |  |
| taken a hell of a beating A little bit of love is all that it's needing But it's  |                           |                    |                  |              |  |
| 4                                                                                 |                           |                    |                  |              |  |
| good as it is tou                                                                 | gh I got a heart          |                    |                  |              |  |

| [1                                                                                         | /7 ] [ 6m   | 5]           | 4    | 5       |           |  |  |
|--------------------------------------------------------------------------------------------|-------------|--------------|------|---------|-----------|--|--|
|                                                                                            |             | like a truck |      | Go on a | Go on and |  |  |
| [1                                                                                         | <b>/7</b> ] |              | [ 6m | 5]      |           |  |  |
| see if you can knock off the dust yea Shine it up revv it up and let it run yea  It gets a |             |              |      |         |           |  |  |
| 4                                                                                          |             | 5            |      | 1(end)  |           |  |  |
| high riding off into the sun yea It gets a high riding off into the sun                    |             |              |      |         |           |  |  |